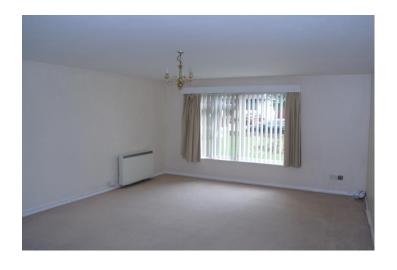

## **Bathroom**

Frosted double glazed window to rear. Part tiled walls for splash back. Panel enclosed bath. Low level W/C. Wash hand basin.

**Studio Room** 18' 11" x 14' 10" (5.76m x 4.52m) Double glazed window to front aspect. Storage heater. TV & Phone points. Carpets.