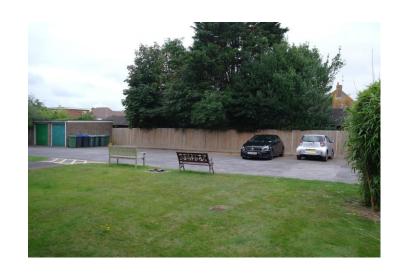

would not need to worry about lease restrictions or renewals. Call us today to book a viewing!





## **Entrance Hallway**

Small cupboard housing electric meter. Thermostat control. Carpets.

## **Bathroom**

Frosted double glazed window to rear. Part tiled walls for splash back. Panel enclosed bath. Low level W/C. Wash hand basin.

**Studio Room** 18' 11" x 14' 10" (5.76m x 4.52m) Double glazed window to front aspect. Storage heater. TV & Phone points. Carpets.

## **Kitchen** 7' 5" x 6' 1" (2.26m x 1.85m)

Matching range of wall and base units. Marble effect work tops. Integrated electric oven & 4 ring electric hob. Space for washing machine and fridge freezer. Stainless steel sink inset to worktop with mixer taps. Vinyl flooring.

## **Parking**

Off road parking, non allocated.