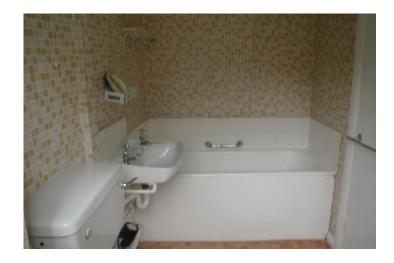

## **Bathroom**

Frosted double glazed window to rear. Part tiled walls for splash back. Panel enclosed bath. Low level W/C. Wash hand basin.

**Studio Room** 18' 11" x 14' 10" (5.76m x 4.52m) Double glazed window to front aspect. Storage heater. TV & Phone points. Carpets.