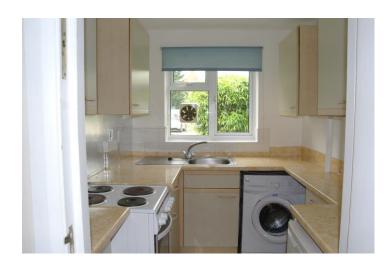

## **Kitchen** 7' 5" x 6' 1" (2.26m x 1.85m)

Matching range of wall and base units. Marble effect work tops. Integrated electric oven & 4 ring electric hob. Space for washing machine and fridge freezer. Stainless steel sink inset to worktop with mixer taps. Vinyl flooring.