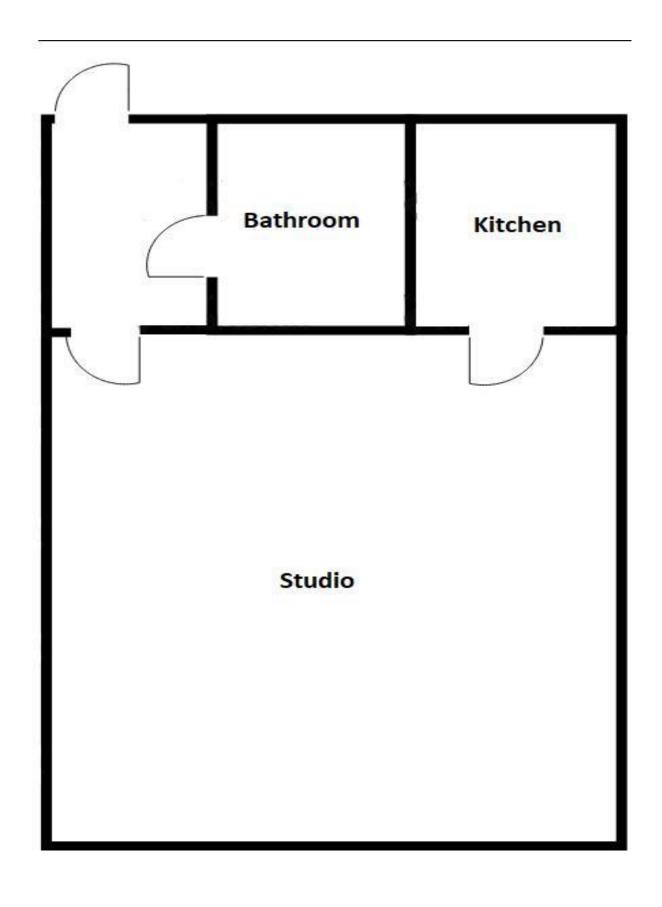

Aspire Residential is excited to bring the to the market this spacious studio flat in popular Wallace Avenue. Internally this property offers a hallway, bathroom, studio room and a separate kitchen. The freehold tenure of this property means that any purchaser would not need to worry about lease restrictions or renewals. Call us today to book a viewing!

## **Entrance Hallway**

Small cupboard housing electric meter. Thermostat control. Carpets.

## **Bathroom**

Frosted double glazed window to rear. Part tiled walls for splash back. Panel enclosed bath. Low level W/C. Wash hand basin.

**Studio Room** 18' 11" x 14' 10" (5.76m x 4.52m) Double glazed window to front aspect. Storage heater. TV & Phone points. Carpets.

## **Kitchen** 7' 5" x 6' 1" (2.26m x 1.85m)

Matching range of wall and base units. Marble effect work tops. Integrated electric oven & 4 ring electric hob. Space for washing machine and fridge freezer. Stainless steel sink inset to worktop with mixer taps. Vinyl flooring.