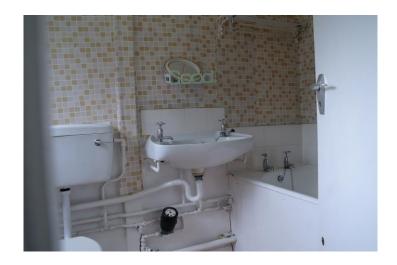

## **Bathroom**

Frosted double glazed window to rear. Part tiled walls for splash back. Panel enclosed bath. Low level W/C. Wash hand basin.

**Studio Room** 18' 11" x 14' 10" (5.76m x 4.52m) Double glazed window to front aspect. Storage heater. TV & Phone points. Carpets.